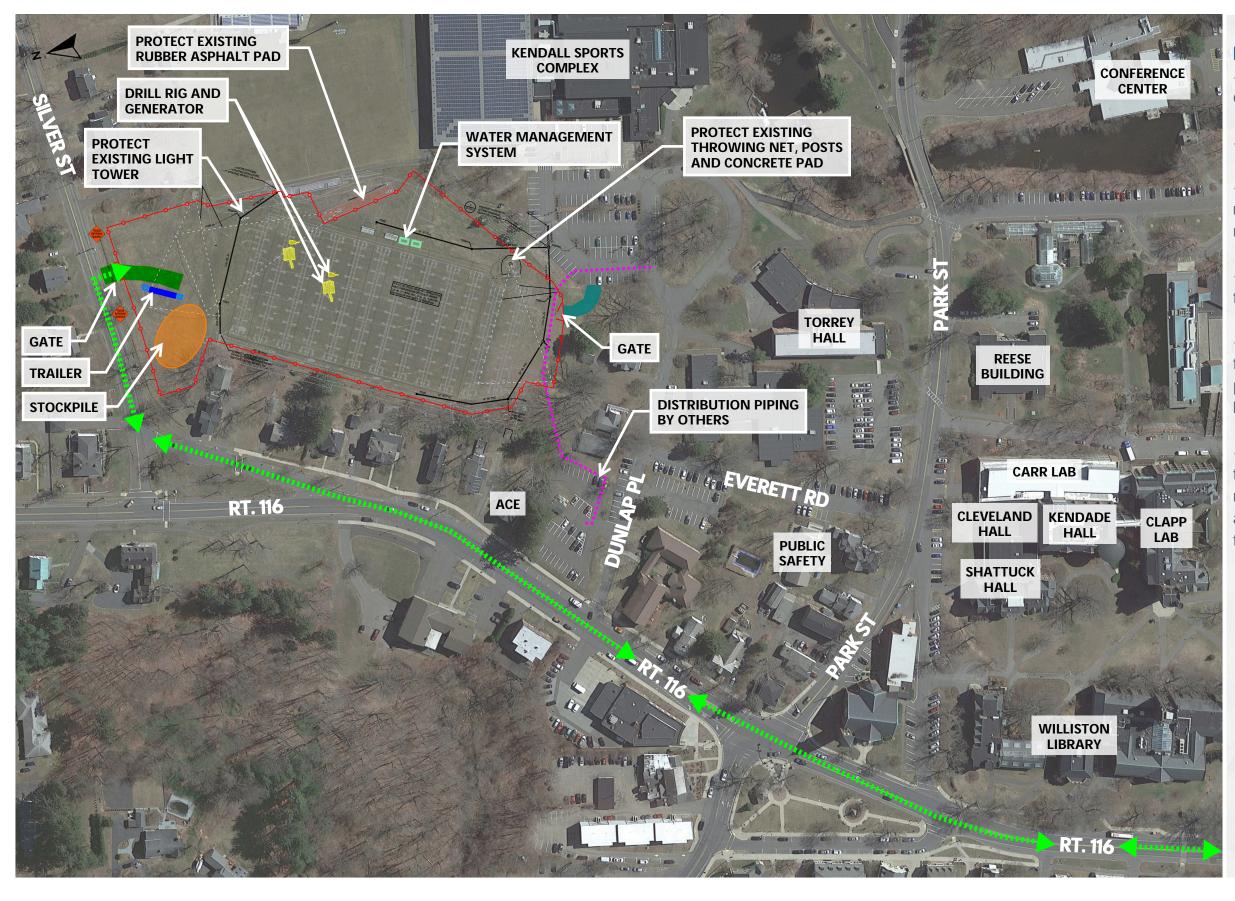

# MHC - Geothermal | Logistics Plan

## **ITEMS TO CONSIDER**

-Site clearing and grubbing by CM.

-Site Fence by CM.

-Drilling Contractor is responsible for all water management.

-Drilling Contractor is responsible for Temp water and power.

-Drilling Contractor is responsible for all coordination with AHJ pertaining to groundwater handling/treatment/disposal.

-Drilling Contractor is responsible for street cleaning and site maintenance, including all means and methods for site traffic-ability.

#### LEGEND

- Distribution Piping
- Entrance
- / Site Fence
- Stock Pile
- Temp Road
- Temp Toilets
- Trailer
- Truck Route
- Water Management System