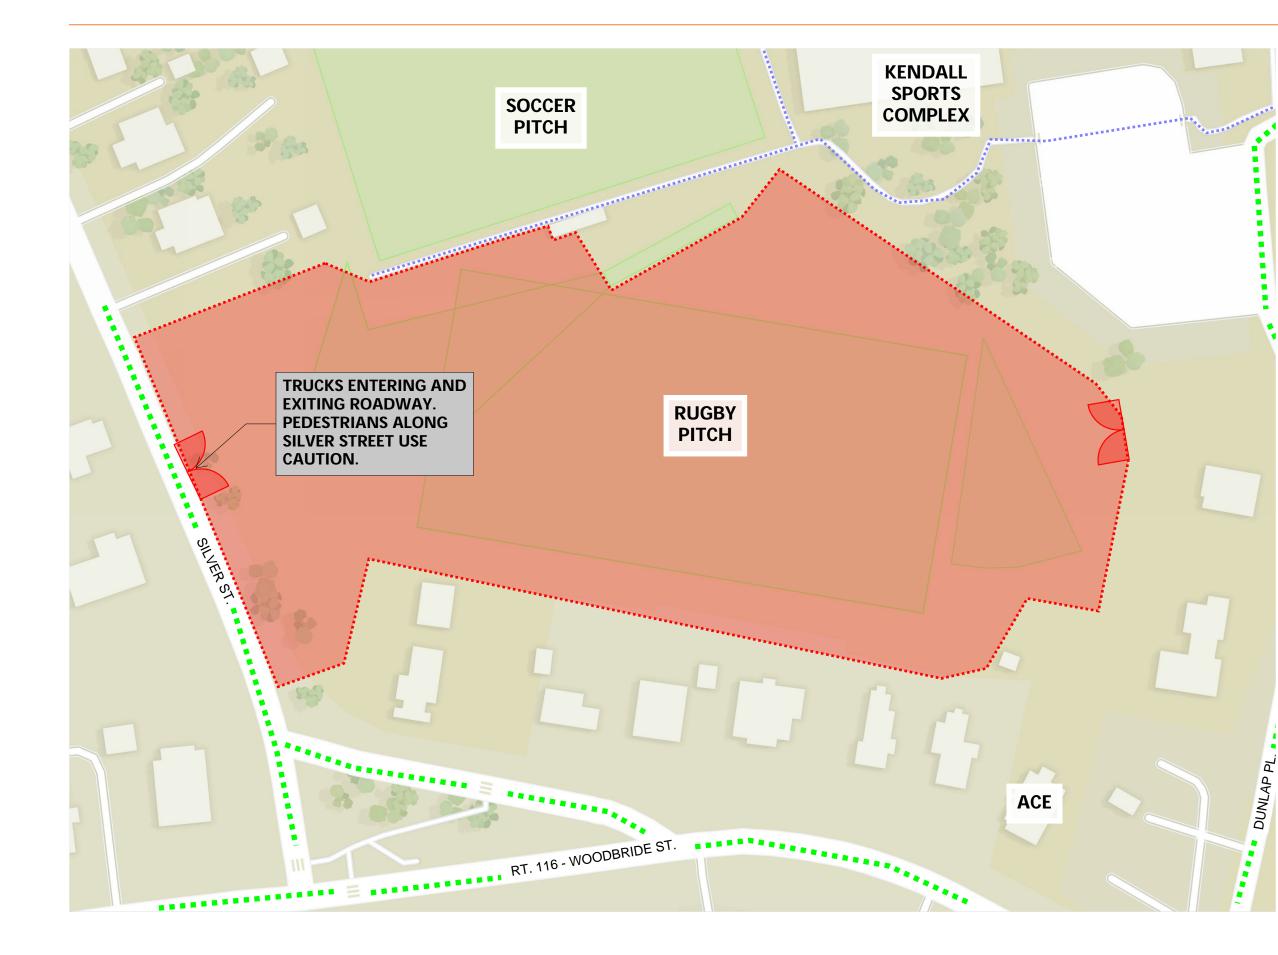

# MHC - Geothermal | Logistics Plan

#### **ITEMS TO CONSIDER**

-Kendall Sports Complex and parking to remain open.

- Soccer pitch, to remain open.

- Construction vehicles will be entering and exiting using gate on Silver Street.

-Dunlap Pl. will remain open with some construction traffic.

### LEGEND

Construction Area

Construction Gate

Road Open