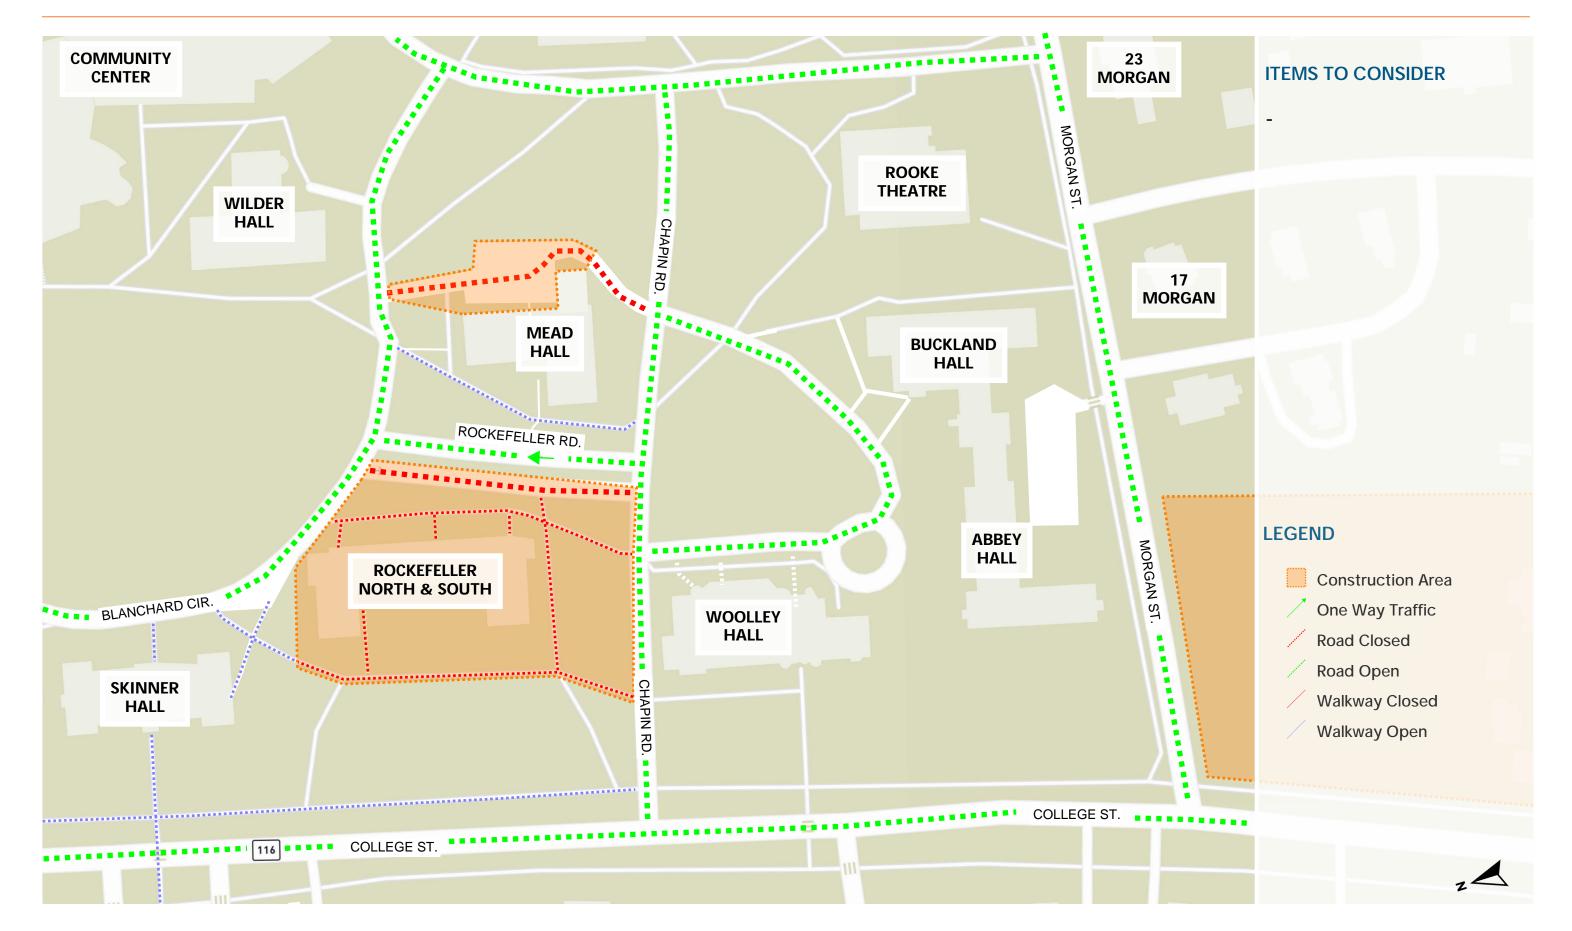

ITEMS TO CONSIDER

June 3 - August 15

**LEGEND** 

"Construction Vehicles Only" Sign

Construction Traffic

Gate

Muster Point

One-Way Vehicle Traffic

Site Fence

Vehicle Traffic

Walkway Open

Walkway Open

Mount Holyoke College Campus Conversion Rockefeller Hall Site Logistics Plan

**SL-01** 

**ITEMS TO CONSIDER** 

June 3 - August 15

## Mount Holyoke College Campus Conversion | Logistics Plan

**Rockefeller and Mead 2025** 