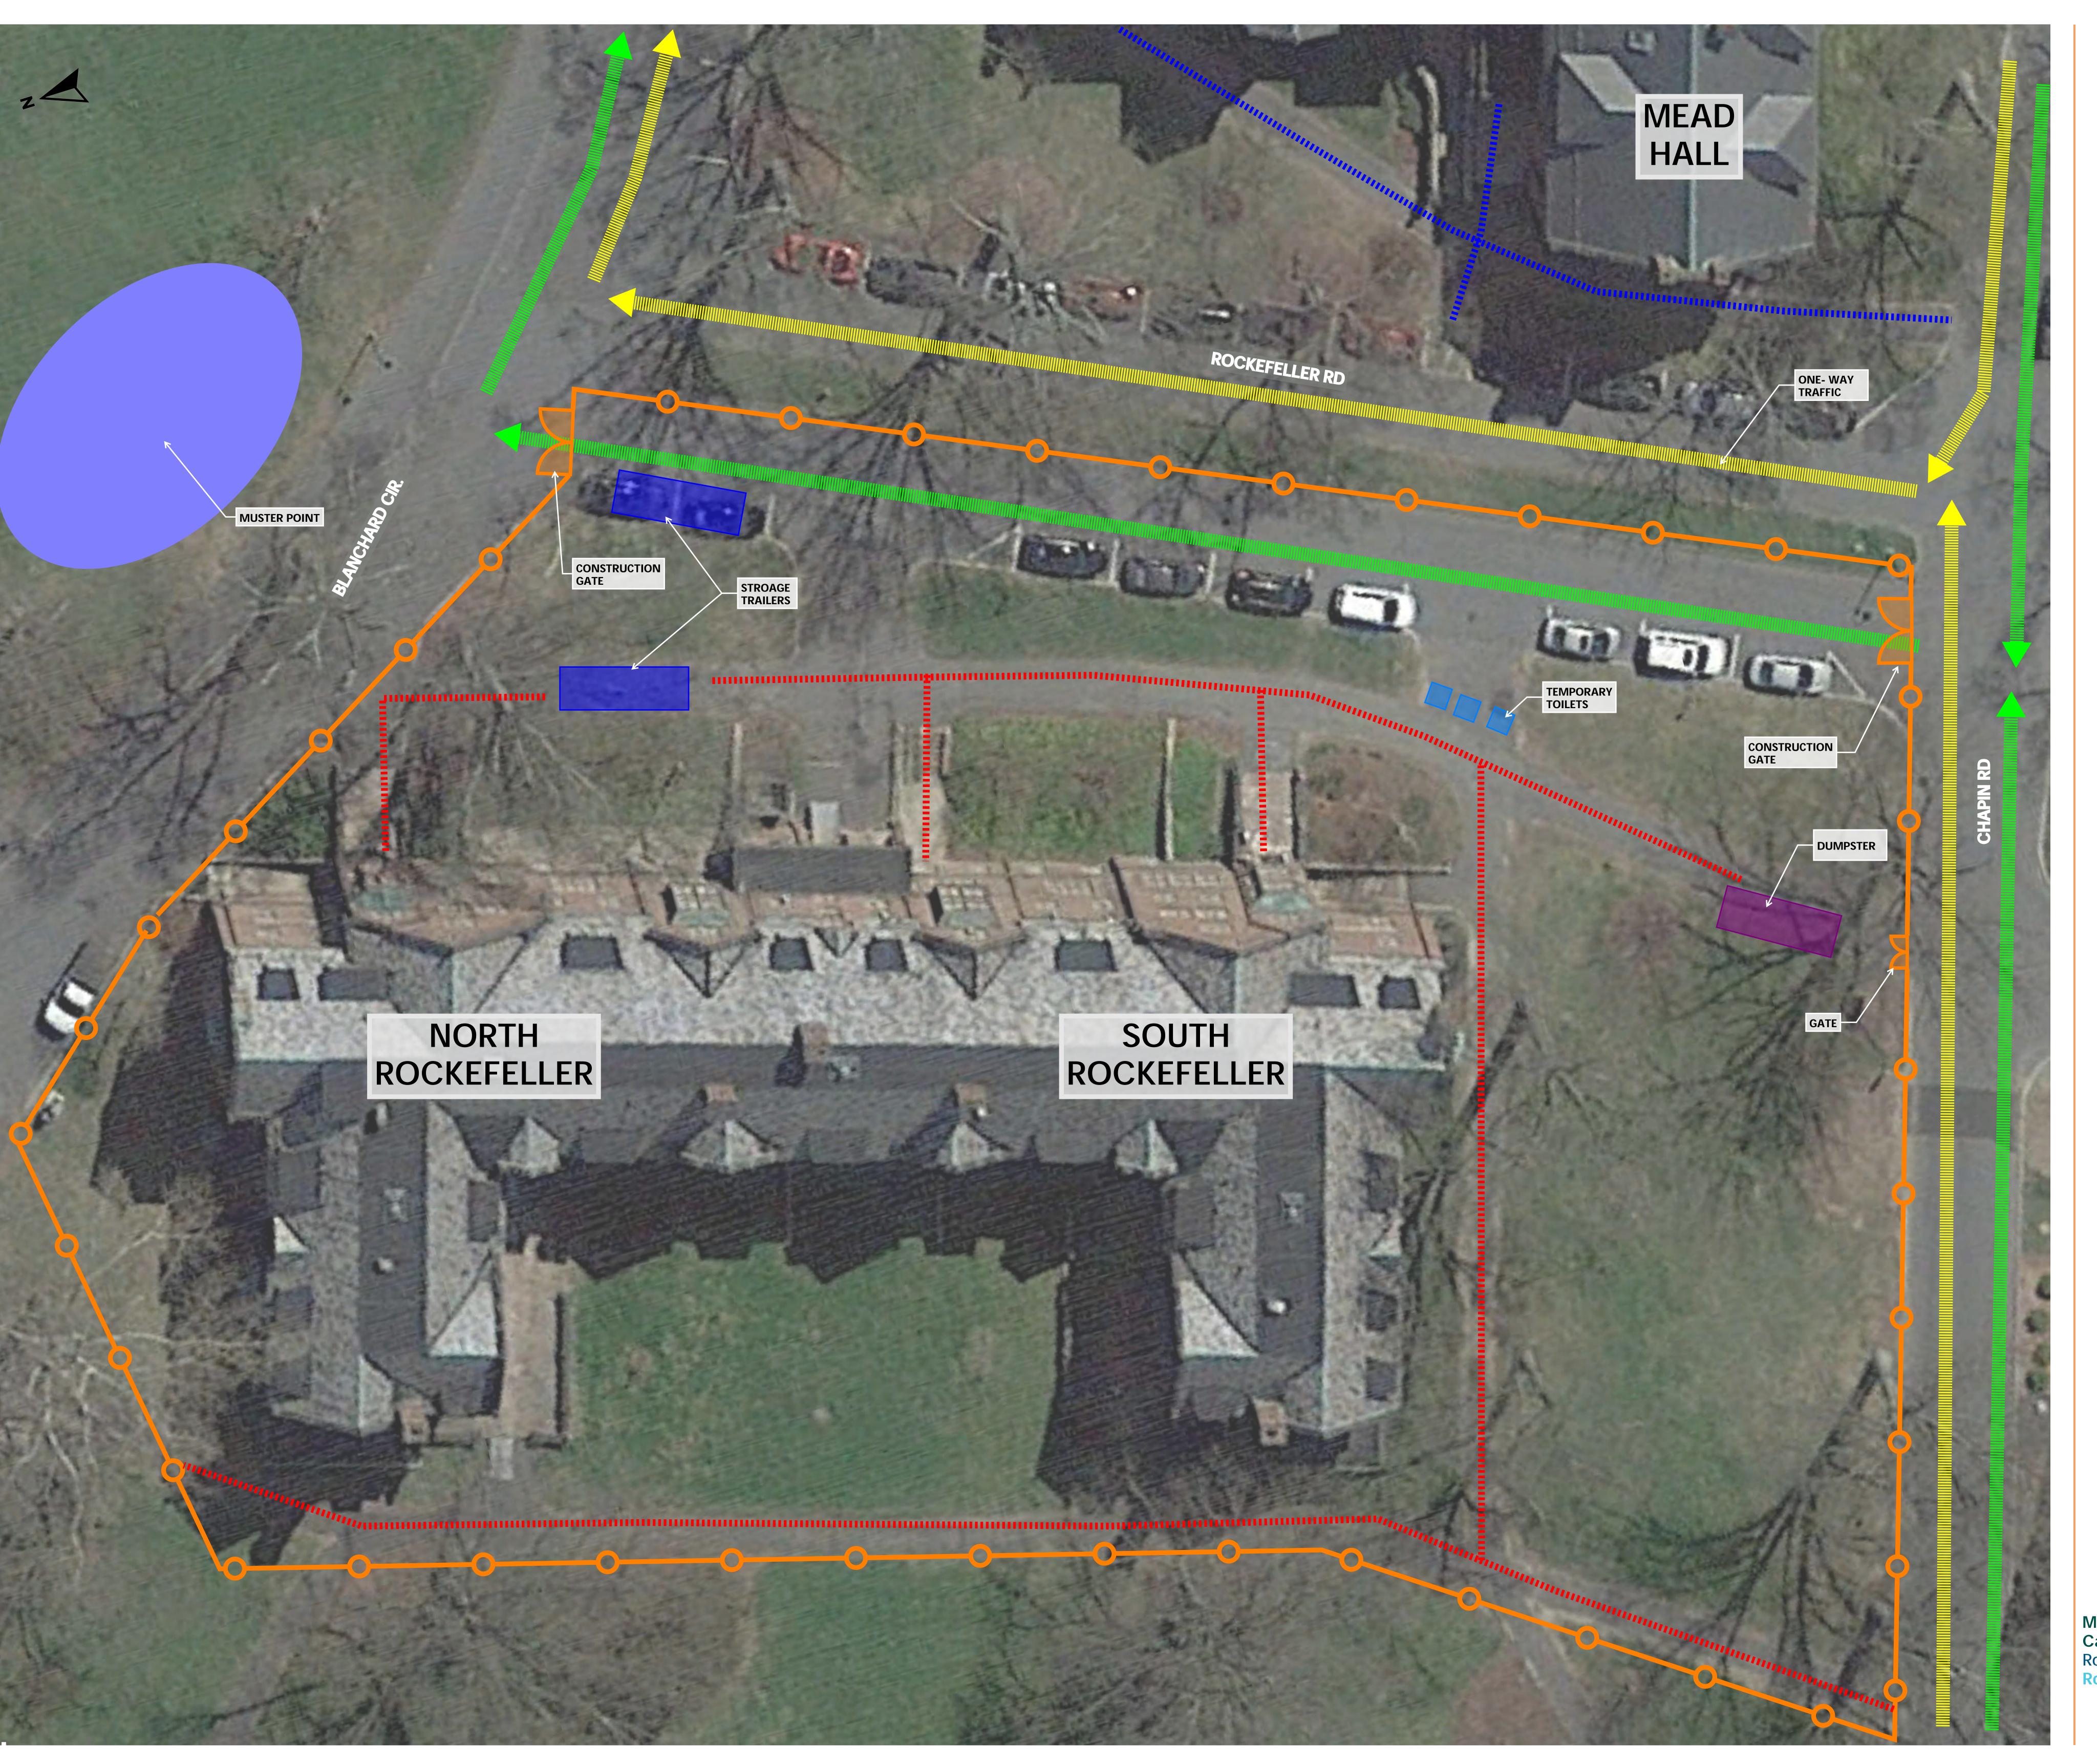

June 3 - August 15

LEGEND

Closed Walkway

Conex Box

Construction Vehicle Traffic

Dumpster

Gate

Muster Point

Public Traffic Route

Site Fence

Temp Toilet

walkway Open

Mount Holyoke College Campus Conversion Rockefeller Hall Rockefeller Hall Plan

**SL-02** 