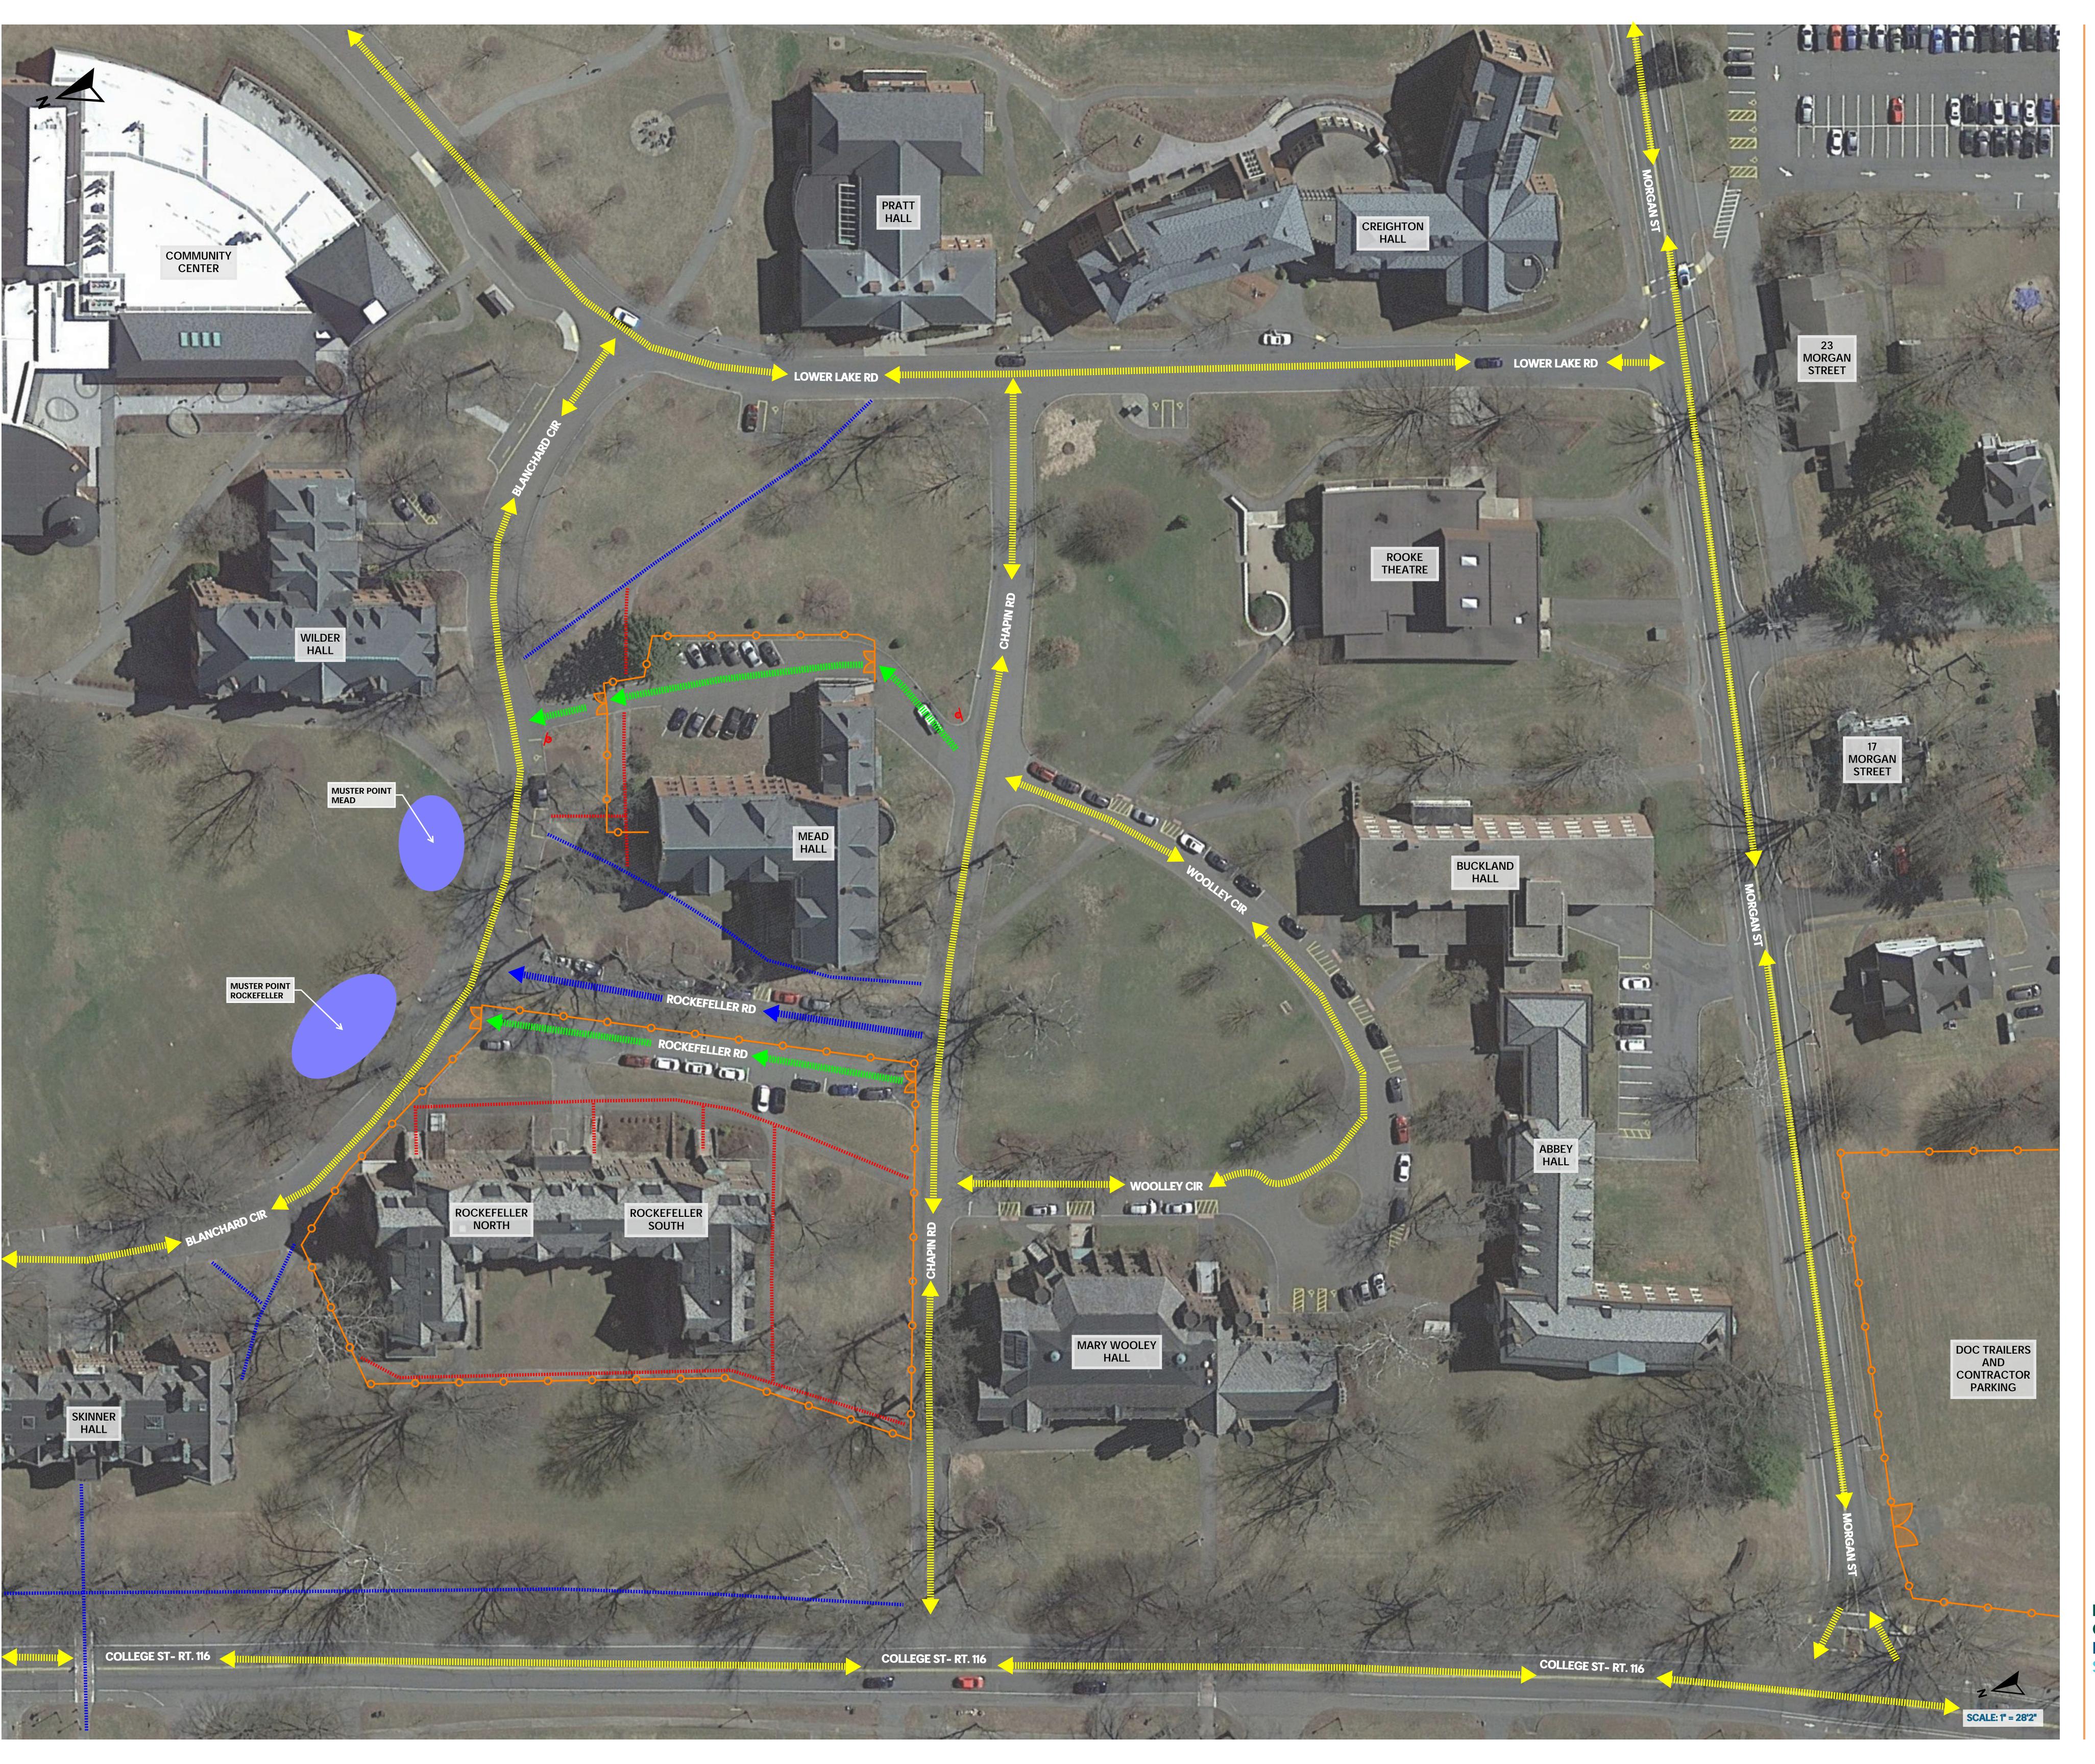

ITEMS TO CONSIDER

June 3 - August 15

**LEGEND** 

"Construction Vehicles Only" Sign

Construction Traffic

Gate

Muster Point

One-Way Vehicle Traffic

Site Fence

Vehicle Traffic

Walkway Open

Walkway Open

Mount Holyoke College Campus Conversion Rockefeller Hall Site Logistics Plan

**SL-01** 

**ITEMS TO CONSIDER** 

June 3 - August 15