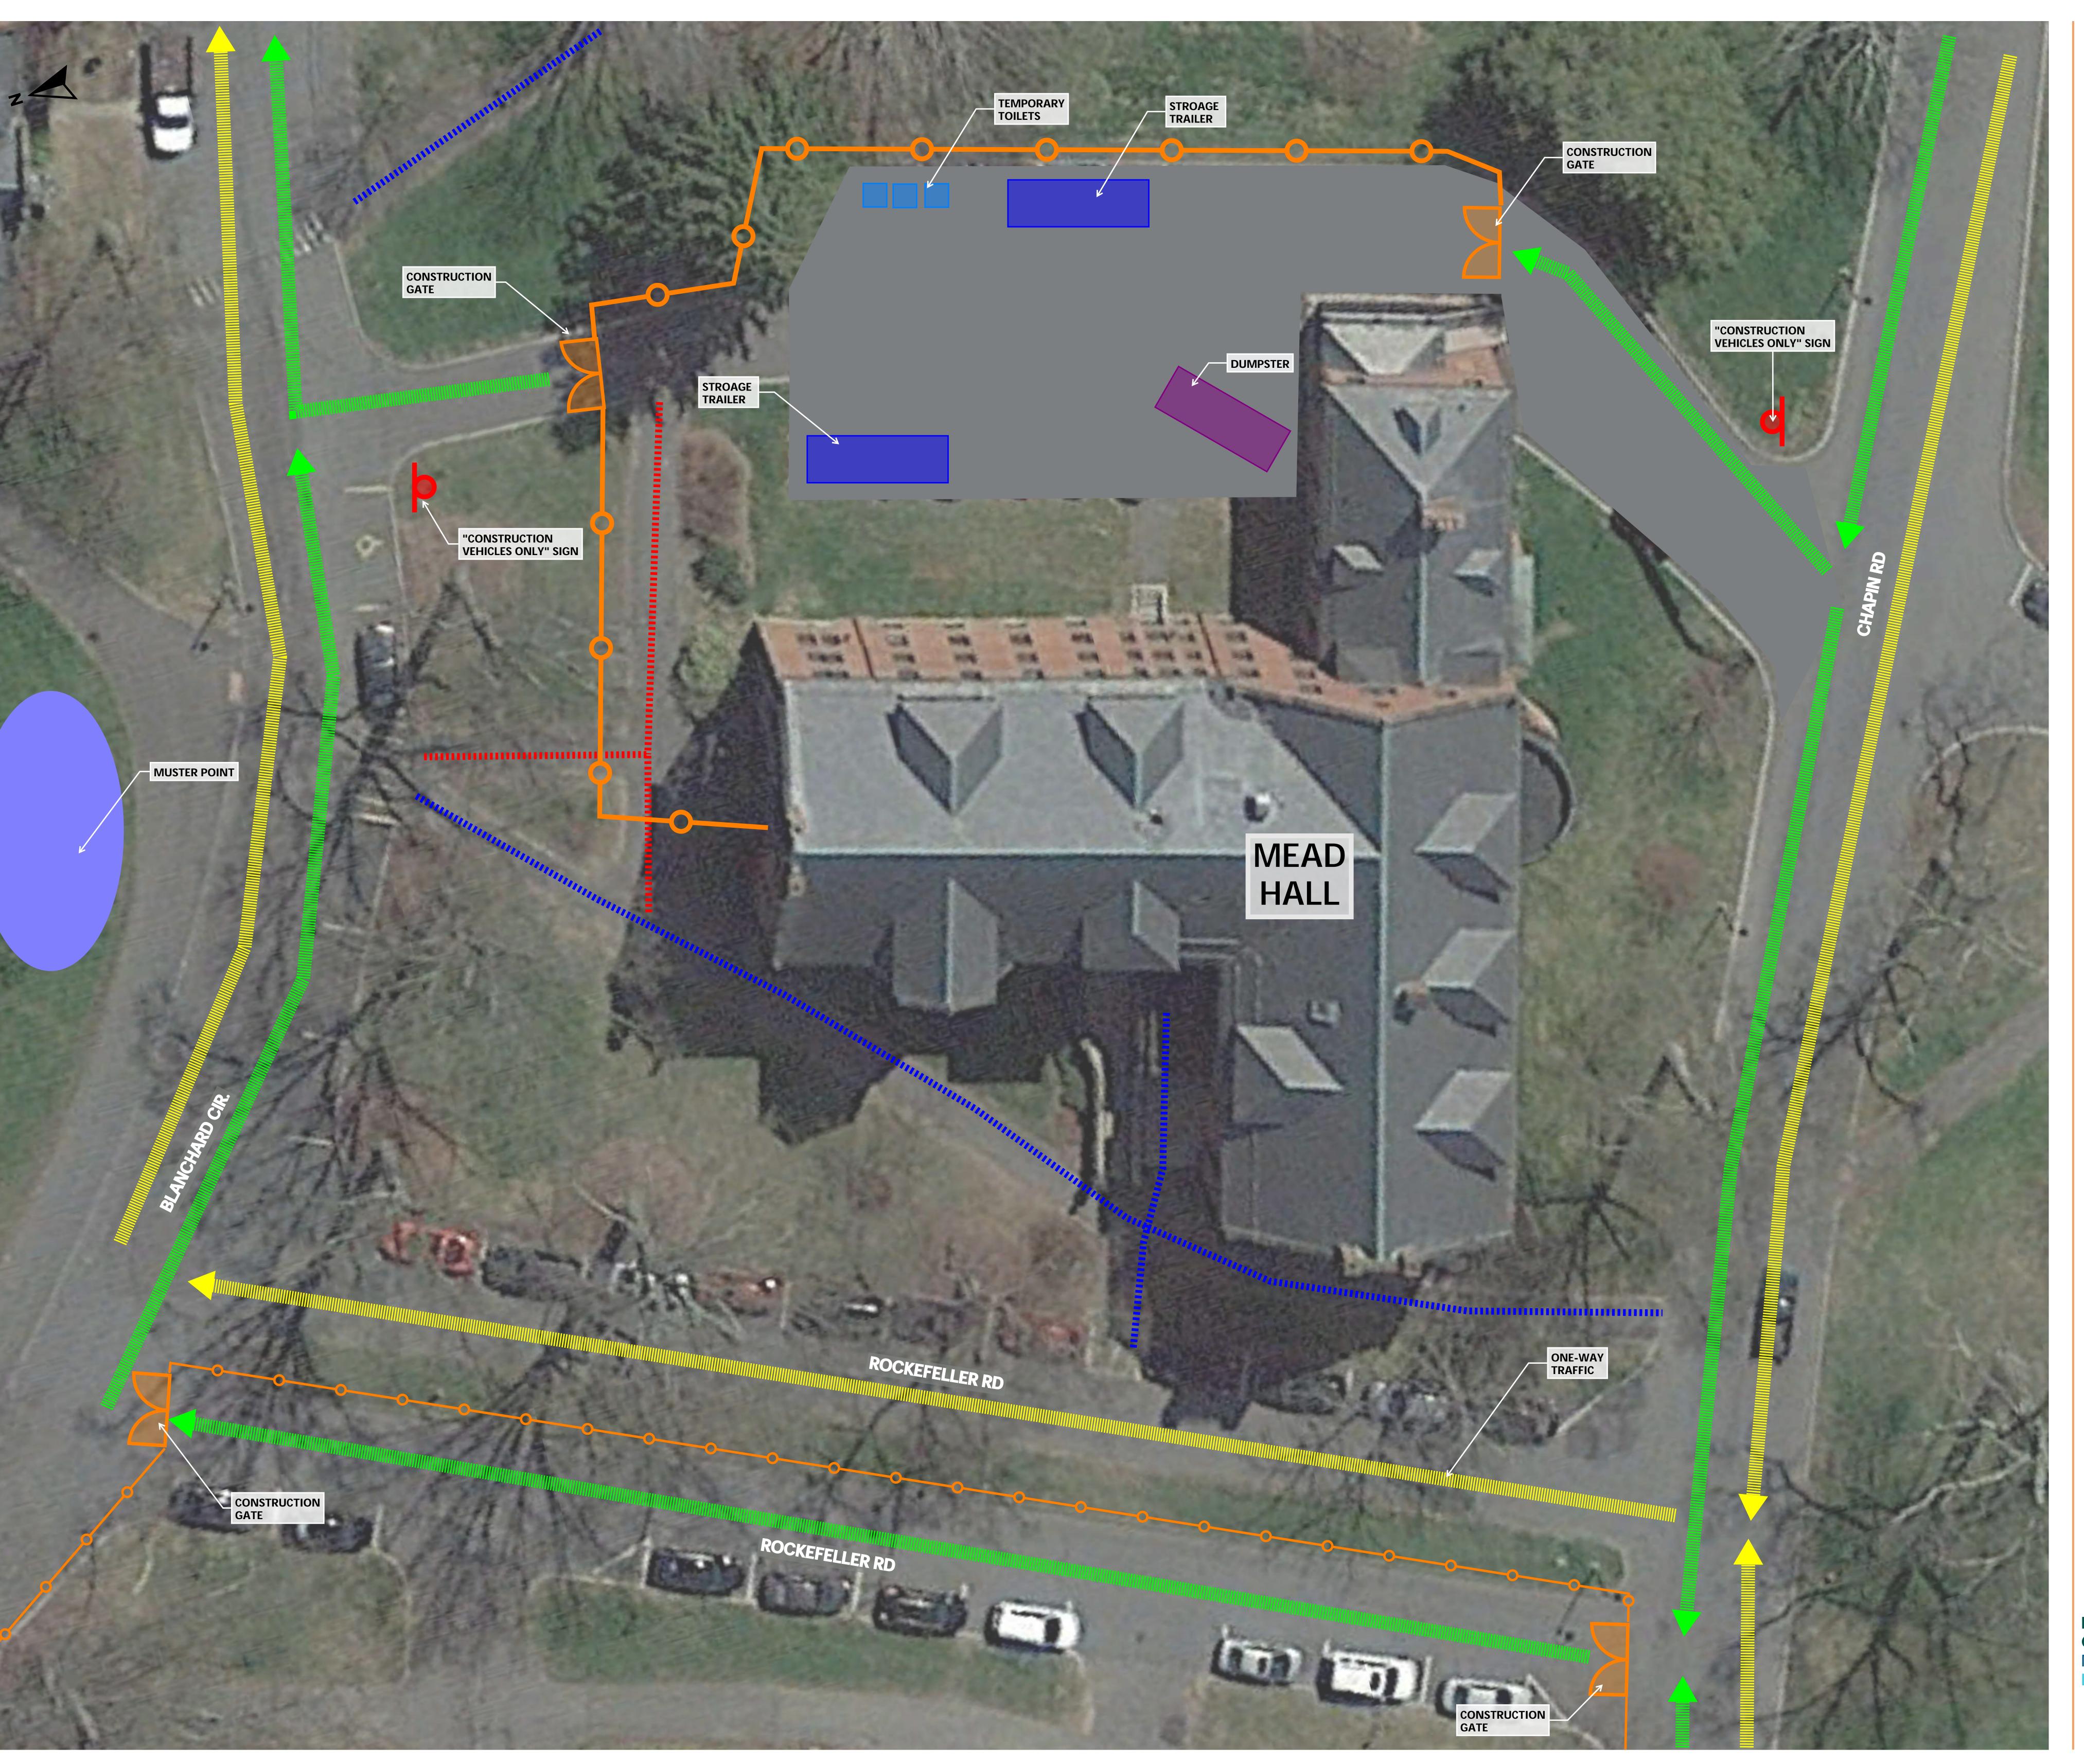

LEGEND

"Construction Vehicles Only" Sign

THE CONSTRUCTION VEHICLES ONLY" SIGN

Conex Box

Construction Vehicle Traffic

Dumpster

Gate

Mead Site Fence

Muster Point

Public Traffic Route

Rockefeller Fence

Rockefeller Fence
Temp Toilet

<sub>urren</sub>uru Walkway Open

Mount Holyoke College Campus Conversion Mead Hall Mead Hall Plan

**SL-02** 

**ITEMS TO CONSIDER** 

June 3 - August 15

LEGEND

Closed Walkway

Conex Box

Construction Vehicle Traffic

Dumpster

Gate

Muster Point

Public Traffic Route

Site Fence

Temp Toilet

walkway Open

Mount Holyoke College Campus Conversion Rockefeller Hall Rockefeller Hall Plan

**SL-02** 