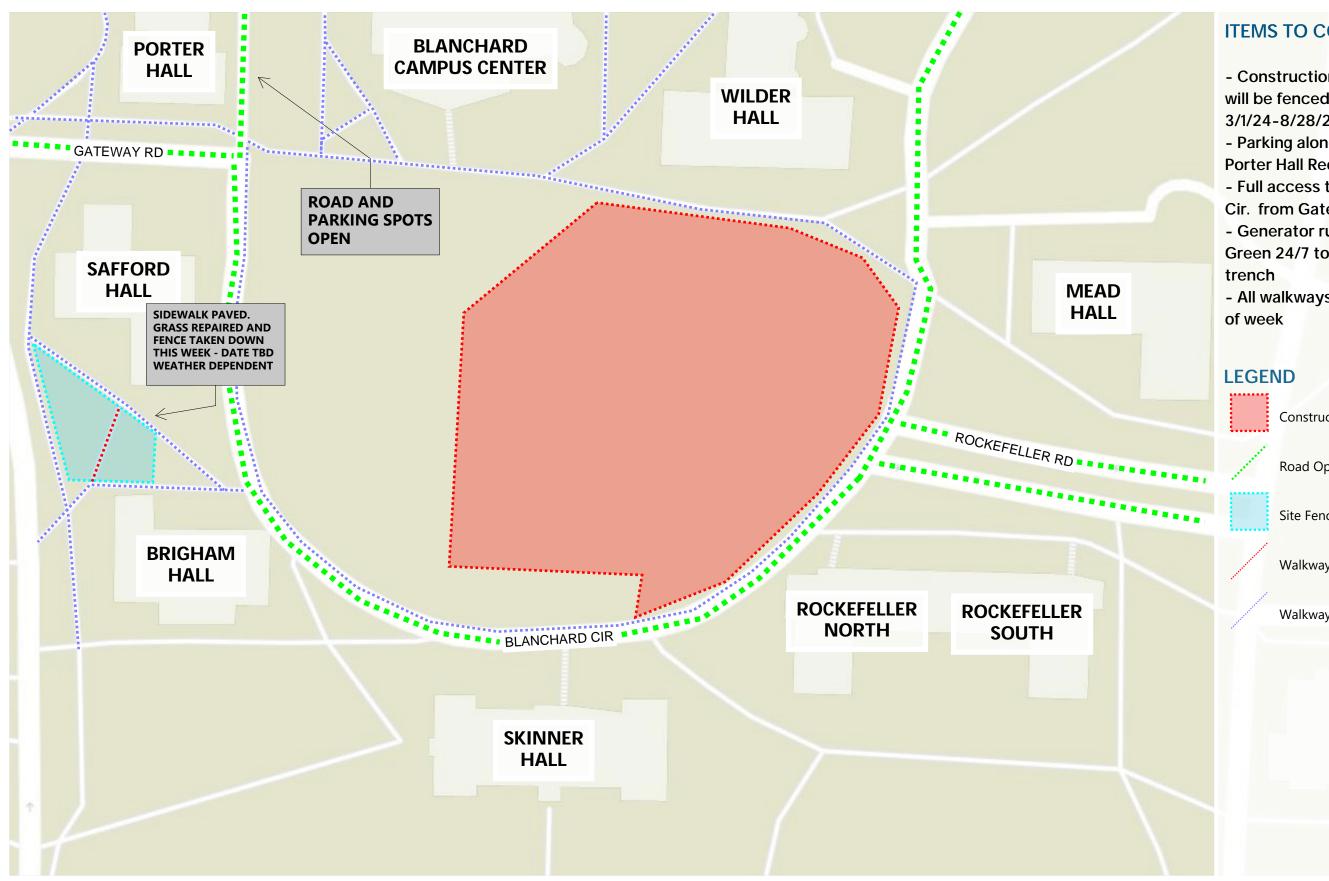

## **ITEMS TO CONSIDER**

- Construction areas shown in red will be fenced off between 3/1/24-8/28/24. - Parking along South Side of **Porter Hall Reopened** - Full access to/from Blanchard Cir. from Gateway Rd - Generator running at Skinner Green 24/7 to prevent flooding in - All walkways Reopened by end

Construction Area 3/1-8/28

Road Open

Site Fence - Opening this week Date TBD

Walkway Closed - Opening this week Date TBD

Walkway Open

Mount Holyoke College Campus Conversion | Logistics Plan – Porter Hall April 22, 2024