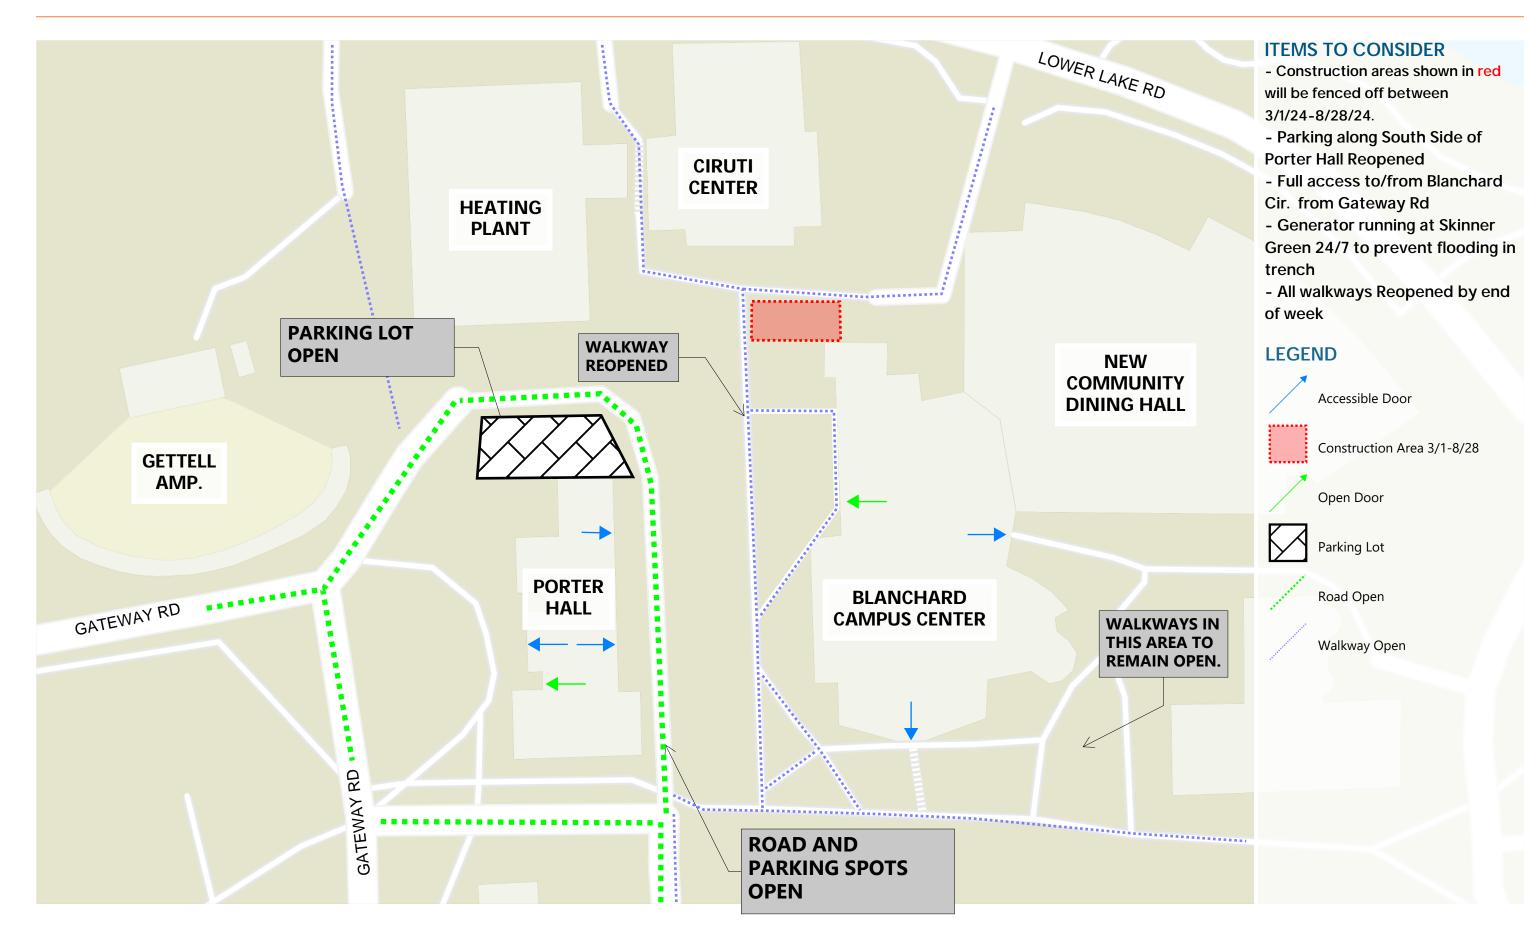

Construction Area 3/1-8/28

Road Open

Site Fence - Opening this week Date TBD

Walkway Closed - Opening this week Date TBD

Walkway Open

Mount Holyoke College Campus Conversion | Logistics Plan – Porter Hall April 22, 2024